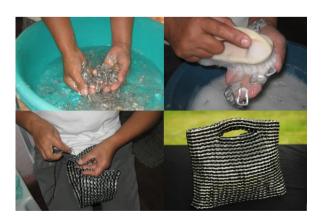

## Why use recycled materials?

PCF began work in 2002 in the Philippines working with the rubbish dump community in Tondo. Most of the community, including children, earn a living sieving through rotting rubbish looking for items to recycle. It was a perfect match for PCF to transform recyclable rubbish into beautiful jewellery and bags. In the Philippines our focus is making bags and jewellery from ring pulls from cans of drink.

PCF is passionate about helping the environment by using some of the waste materials that go to landfill. In the UK we also collect ring pulls from cans of drink and recycle materials such as polyurethane, curtains, tents, t-shirts, PVC and glossy magazines, which are then upcycled into a host of stunning merchandise.