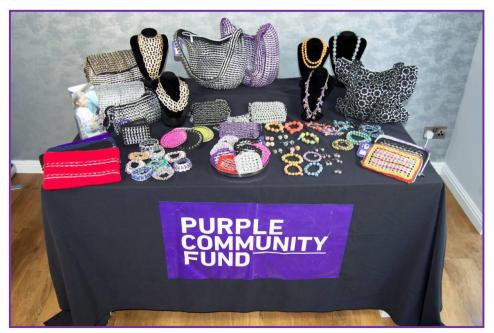

### How will I know what products to order?

We have designed the **Purple Shop Box** in three different sizes. Each box has priced merchandise selected from our best selling products, display stands, a table plan, money belt, and leaflets about our work. Everything you need to have a great looking display and successful sale. You can also select individual items from our full range of products. We will advise you what size box you need based on the number of people expected at your event.